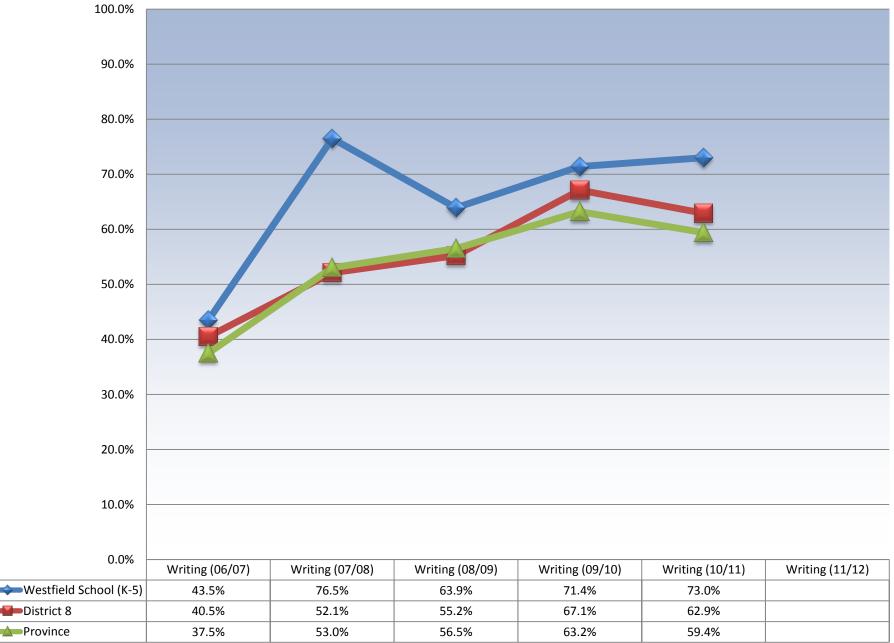

## HISTORICAL ASSESSMENT RESULTS PRESENTATION WESTFIELD ELEMENTARY SCHOOL



## **Presentation Overview**

- Grade 2 Literacy Reading Results
- Grade 2 Literacy Writing Results
- Grade 2 Literacy Reading Results Immersion
- Grade 2 Literacy Writing Results Immersion
- Grade 3 Numeracy Results
- Grade 4 Literacy Reading Results
- Grade 4 Literacy Writing Results
- Grade 4 Literacy Reading Results Immersion
- Grade 4 Literacy Writing Results Immersion
- Grade 5 Numeracy Results



100.0%





74.5%

71.2%

37.0%

66.5%

47.9%

64.0%

District 8

Province

54.1%

66.8%

70.8%

76.1%







## WESTFIELD ELEMENTARY SCHOOL

## QUESTIONS