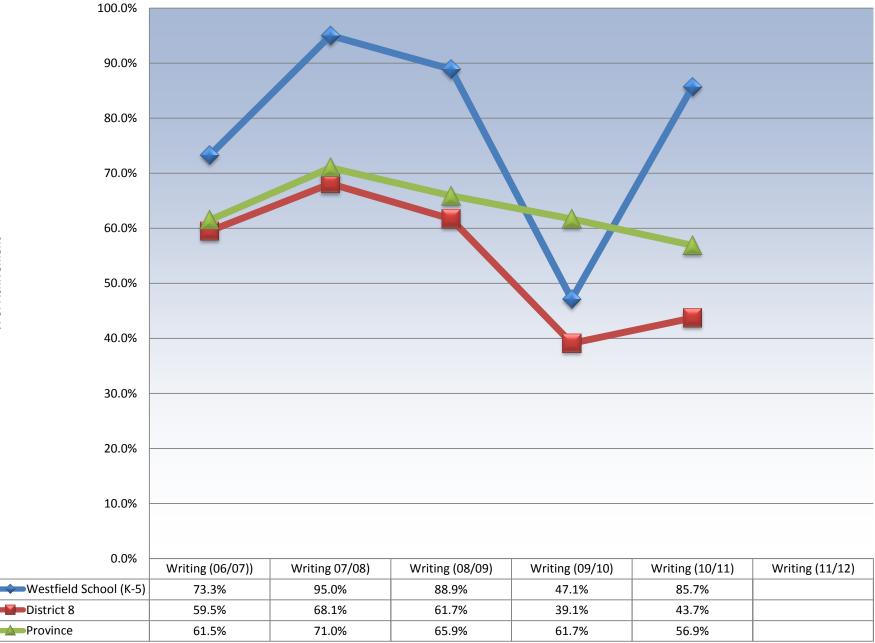

## **Presentation Overview**

- Grade 2 Literacy Reading Results
- Grade 2 Literacy Writing Results
- Grade 2 Literacy Reading Results Immersion
- Grade 2 Literacy Writing Results Immersion
- Grade 3 Numeracy Results
- Grade 4 Literacy Reading Results
- Grade 4 Literacy Writing Results
- Grade 4 Literacy Reading Results Immersion
- Grade 4 Literacy Writing Results Immersion
- Grade 5 Numeracy Results