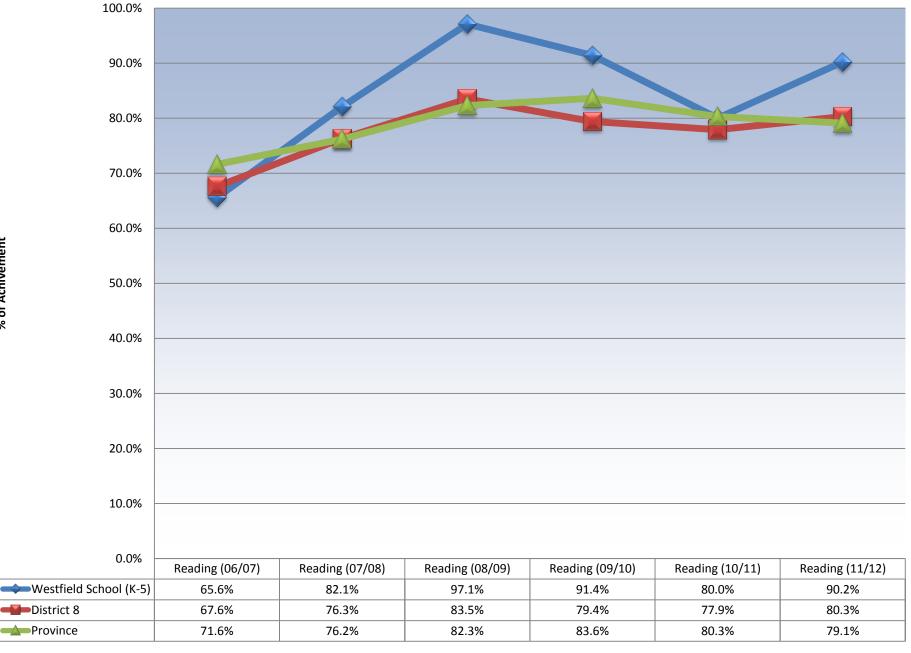

## HISTORICAL ASSESSMENT RESULTS PRESENTATION WESTFIELD ELEMENTARY SCHOOL



## **Presentation Overview**

- Grade 2 Literacy Reading Results
- Grade 2 Literacy Writing Results
- Grade 2 Literacy Reading Results Immersion
- Grade 2 Literacy Writing Results Immersion
- Grade 3 Numeracy Results
- Grade 4 Literacy Reading Results
- Grade 4 Literacy Writing Results
- Grade 4 Literacy Reading Results Immersion
- Grade 4 Literacy Writing Results Immersion
- Grade 5 Numeracy Results



100.0%





74.5%

71.2%

37.0%

66.5%

47.9%

64.0%

District 8

Province

54.1%

66.8%

70.8%

76.1%







## WESTFIELD ELEMENTARY SCHOOL

## QUESTIONS