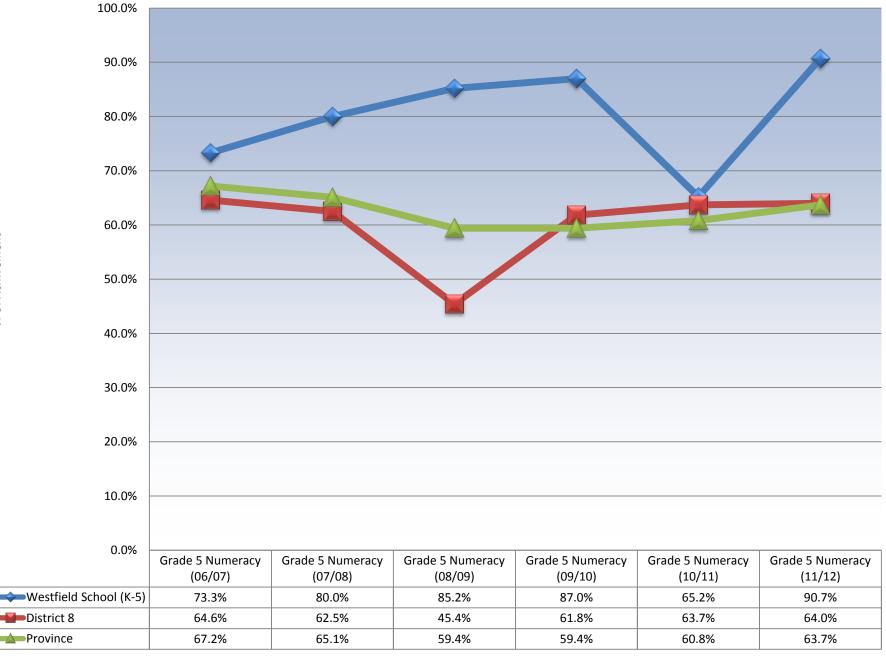

## **Presentation Overview**

- Grade 2 Literacy Reading Results
- Grade 2 Literacy Writing Results
- Grade 2 Literacy Reading Results Immersion
- Grade 2 Literacy Writing Results Immersion
- Grade 3 Numeracy Results
- Grade 4 Literacy Reading Results
- Grade 4 Literacy Writing Results
- Grade 4 Literacy Reading Results Immersion
- Grade 4 Literacy Writing Results Immersion
- Grade 5 Numeracy Results