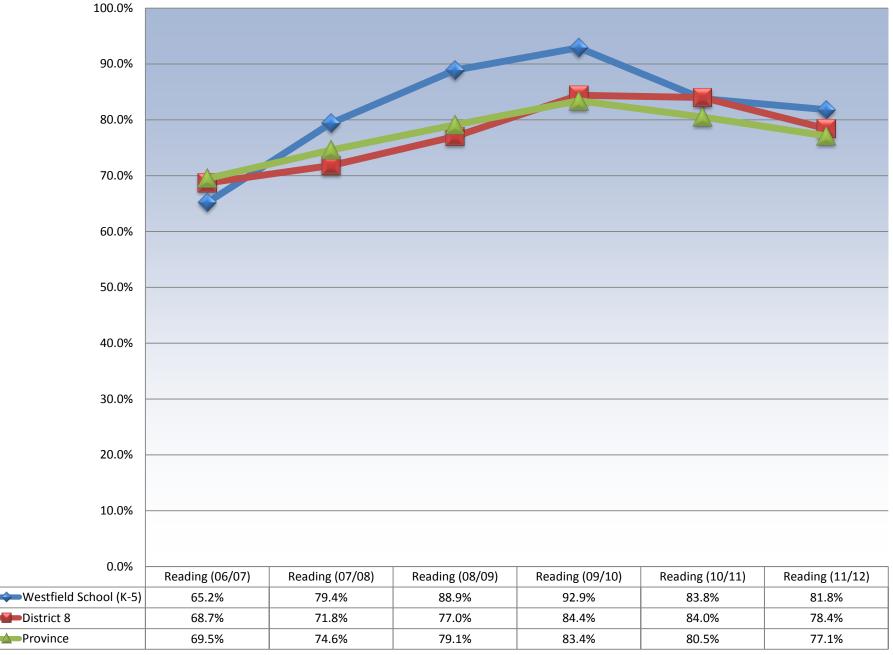

## HISTORICAL ASSESSMENT RESULTS PRESENTATION WESTFIELD ELEMENTARY SCHOOL



## **Presentation Overview**

- Grade 2 Literacy Reading Results
- Grade 2 Literacy Writing Results
- Grade 2 Literacy Reading Results Immersion
- Grade 2 Literacy Writing Results Immersion
- Grade 3 Numeracy Results
- Grade 4 Literacy Reading Results
- Grade 4 Literacy Writing Results
- Grade 4 Literacy Reading Results Immersion
- Grade 4 Literacy Writing Results Immersion
- Grade 5 Numeracy Results



100.0%





74.5%

71.2%

37.0%

66.5%

47.9%

64.0%

District 8

Province

54.1%

66.8%

70.8%

76.1%







## WESTFIELD ELEMENTARY SCHOOL

## QUESTIONS