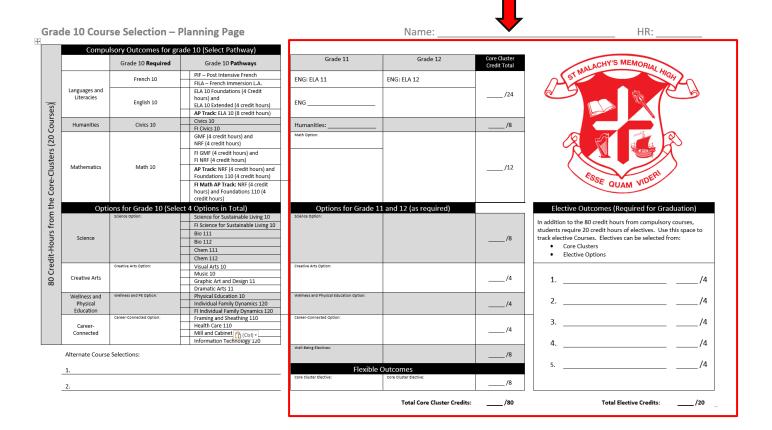

#### **Grade 10 Course Selection – Planning Page** Compulsory Outcomes for grade 10 (Select Pathway) Grade 10 Required Grade 10 Pathways PIF - Post Intensive French French 10 FILA - French Immersion L.A. Languages and ELA 10 Foundations (4 Credit Literacies hours) and English 10 ELA 10 Extended (4 credit hours) 80 Credit-Hours from the Core-Clusters (20 Courses) AP Track: ELA 10 (8 credit hours) Civics 10 Humanities FI Civics 10 GMF (4 credit hours) and NRF (4 credit hours) Grade 10 Course Selections FI GMF (4 credit hours) and FI NRF (4 credit hours) Mathematics Math 10 AP Track: NRF (4 credit hours) and Foundations 110 (4 credit hours) FI Math AP Track: NRF (4 credit hours) and Foundations 110 (4 credit hours) Options for Grade 10 (Select 4 Options in Total) Science for Sustainable Living 10 FI Science for Sustainable Living 10 Bio 111 Science Bio 112 Chem 111 Chem 112 Creative Arts Option: Visual Arts 10 Music 10 Creative Arts Graphic Art and Design 11 Dramatic Arts 11 Wellness and PE Option Physical Education 10 Physical Individual Family Dynamics 120 Education FI Individual Family Dynamics 120 Career-Connected Option Framing and Sheathing 110 Career-Health Care 110 Mill and Cabinet (Ctrl) • Connected Information Technology 120 Alternate Course Selections: