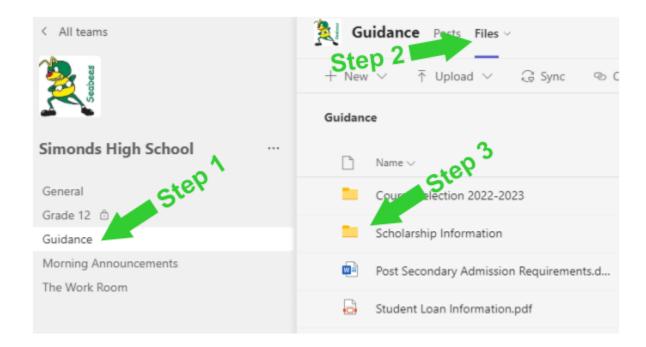

# **Scholarship Information for 2022 - 2023**

Students should check the Guidance Page on MS Teams regularly for updated information on Scholarships. Check under **Files** then the folder that is dedicated to **Scholarships.** See the graphic below: