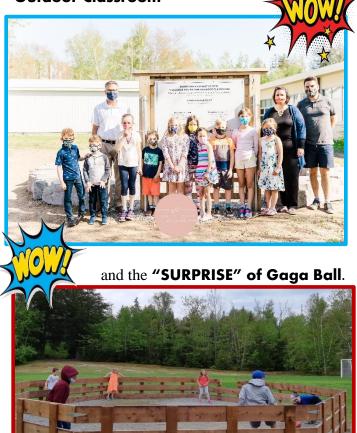

The 2020/2021 Home and School Committee, would love to thank all the parents and students who have contributed in multiple ways to help fund all our projects! Small projects to

large were purchasing extra masks for those who forget them, Grade 5 t-shirts, sponsoring a family for the Holidays with the most recent being our **Outdoor Classroom** 