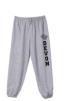

# DEVON MIDDLE SCHOOL Clothing Order Form

Please CIRCLE each option - colour, size, logo

Design - Full Front (Pick One)

#### Hoodies \$45

Red

**Black** 

**Pink** 

ADULT Size: S M L XL











**OPTION:** 

Embroider Name on sleeve ADD \$8.00 \_\_\_\_\_

T Shirts \$25

**Sport Grey** 

ADULT Size: S M L XL



Design - Full Front (Pick One)

PROPERTY OF







## <u>Two Tone</u> <u>Sweatshirt \$59</u>

Athletic Heather/Black Athletic Heather/Red





ADULT Size: S M L XL

**OPTION:** 

Embroider Name on sleeve ADD 8.00

## PRO Team Athletic T \$35

Design - Full Front (Pick One)

Red

**Black** 

ADULT Size: S M L XL





#### Sweatpants \$35

**Sport Grey** 

ADULT Size: S M L XL

YOUTH Size: S M L



## Touque \$20

<u>Colour</u>

Black Grey Red



**DMS** 

Leg Only

Student Name:

Home Room Teacher:

Cash or Cheque (Payable to <u>INSTANT IMPRINTS FREDERICTON</u>) - Please place order form and money in a sealed envelope marked "SCHOOL CLOTHING"