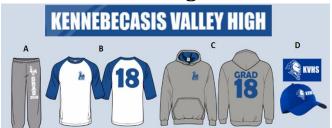

## **Grad Class Clothing Order Form**

|                          | KENNEBECASIS I | VALLEY HIGH |      |
|--------------------------|----------------|-------------|------|
| A                        | B              | C           | D    |
| G<br>R<br>A<br>D<br>2018 | * 18           | GRAD 18     | KVHS |
|                          |                | White I     |      |

| Name:             |  |  |
|-------------------|--|--|
| DI #              |  |  |
| Phone #:          |  |  |
| Advisory Teacher: |  |  |

Form of Payment:

| Quantity | Color        | Description                 | Size (Adult)             |   |   |    | Price<br>(Tax Inc.) | Total |  |
|----------|--------------|-----------------------------|--------------------------|---|---|----|---------------------|-------|--|
|          | Grey & white | A. Sweat Pants              | S                        | M | L | XL | XXL                 | \$45  |  |
|          | White & blue | B. Baseball T-Shirt         | S                        | M | L | XL | XXL                 | \$20  |  |
|          | Grey & blue  | C. Cotton Hoodie            | S                        | M | L | XL | XXL                 | \$45  |  |
|          | Blue & white | D. Baseball Hat*            | One Size (Adjustable)    |   |   |    |                     | \$30  |  |
|          |              | Clothing Package<br>(A+B+C) | Circle Sizes Above \$100 |   |   |    |                     | \$100 |  |

<sup>\*</sup> Baseball Hat is available to entire school population & does not have the year on it

| Total  | Price |
|--------|-------|
| I Utai | riice |